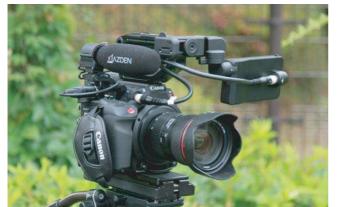

# **Professional Compact Cine Mic** SGM-250CX

Handcrafted in Japan

The SGM-250CX includes Azden's SMH-X shock mount which mounts to standard size camera shoe slots, as well as 1/4" - 20 threaded mounts and tripods. Also included are diameter expander sheets for universal compatibility with ring-clamp style microphone mounts.

### **Not Just A Reference Microphone**

You can rely on the SGM-250CX for great reference audio, but it's capable of more than that. Its low noise, and wide frequency response performance means it can capture audio good enough for the final cut. Whether you run and gun, mount to a pistol grip or a boom pole, the SGM-250CX can be your go-to mic for great dialogue capture.

#### **Features**

Hand crafted in Japan

Short handy length ideal for mounting on cinema and mirrorless cameras

Super-cardioid polar pattern for rejecting side noise

Hardwired output cable with 3-pin XLR connector