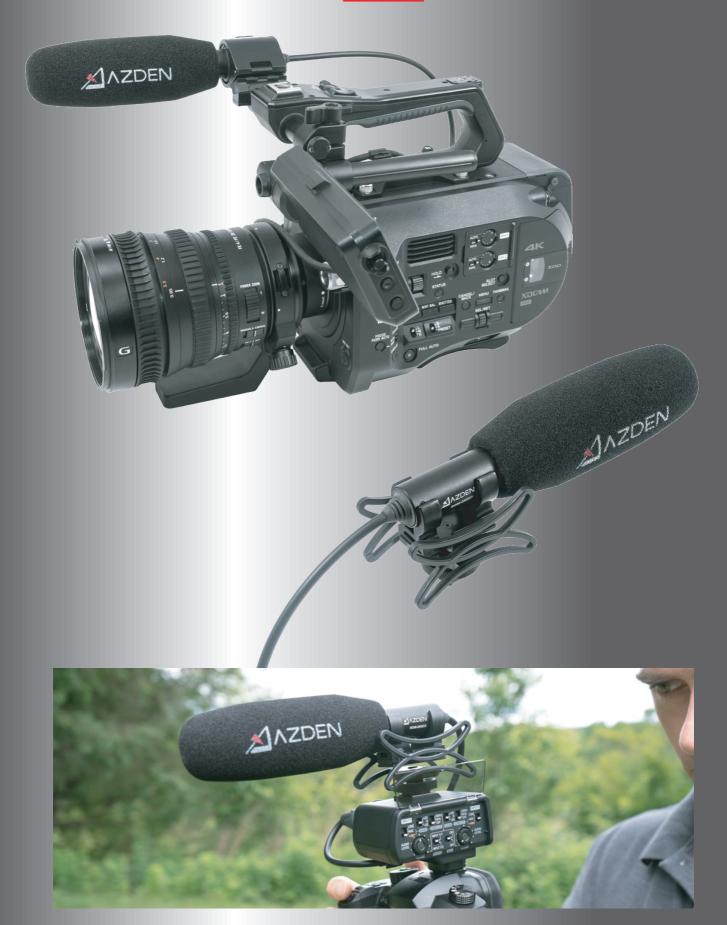

### **Not Just A Reference Microphone**

You can rely on the SGM-250CX for great reference audio, but it's capable of more than that. Its low noise, and wide frequency response performance means it can capture audio good enough for the final cut. Whether you run and gun, mount to a pistol grip or a boom pole, the SGM-250CX can be your go-to mic for great dialogue capture.

#### **Features**

Hand crafted in Japan

Short handy length ideal for mounting on cinema and mirrorless cameras

Super-cardioid polar pattern for rejecting side noise

Hardwired output cable with 3-pin XLR connector