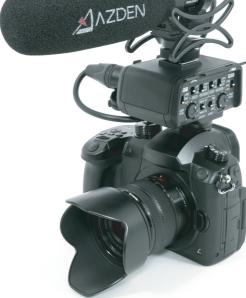

# **Professional Compact Cine Mic** SGM-250CX

Handcrafted in Japan

The SGM-250CX includes Azden's SMH-X shock mount which mounts to standard size camera shoe slots, as well as 1/4" - 20 threaded mounts and tripods. Also included are diameter expander sheets for universal compatibility with ring-clamp style microphone mounts.

### **Not Just A Reference Microphone**

You can rely on the SGM-250CX for great reference audio, but it's capable of more than that. Its low noise, and wide frequency response performance means it can capture audio good enough for the final cut. Whether you run and gun, mount to a pistol grip or a boom pole, the SGM-250CX can be your go-to mic for great dialogue capture.

#### **Features**

Hand crafted in Japan

Short handy length ideal for mounting on cinema and mirrorless cameras

Super-cardioid polar pattern for rejecting side noise

Hardwired output cable with 3-pin XLR connector